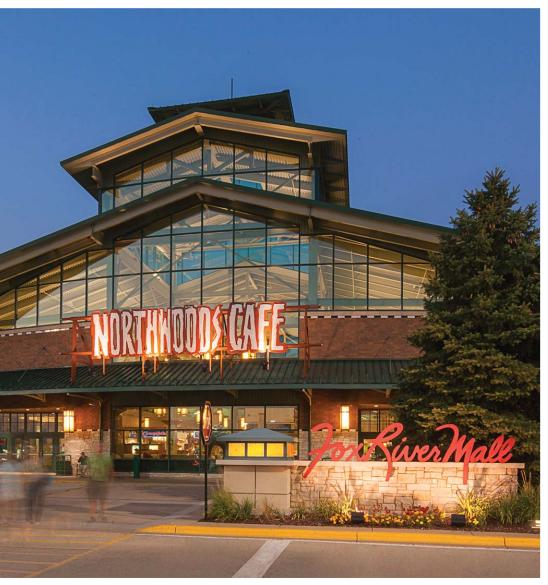

# FOX RIVER MALL APPLETON, WISCONSIN

## **GREAT FOOD AND ENTERTAINMENT**

- Home of Fox River Brewing Co., a 7,000-square-foot microbrewery and restaurant.
- Northwoods Café Food Court features 11 quick-service restaurants with seating for over 900 and a large children's soft play area.