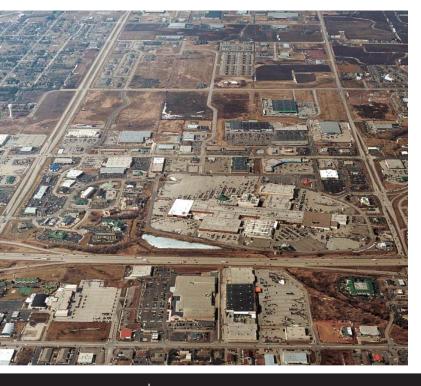

### MALL INFORMATION

LOCATION: Cross streets: Hwy. 41 and both College and Wisconsin Avenues

MARKET: Appleton/Oshkosh/Neenah

DESCRIPTION: Single-level, enclosed, super-regional

ANCHORS: jcpenney, Macy's, Sears, Target, Younkers,

Scheels All Sports

TOTAL RETAIL SQUARE FOOTAGE: 1,206,803

PARKING SPACES: 5,640

**OPENED: 1984** 

EXPANDED: 1985, 1986, 1991, 1997, 2002, 2003

PERIPHERAL LAND USE: Eight restaurants, one community center, one bigbox center